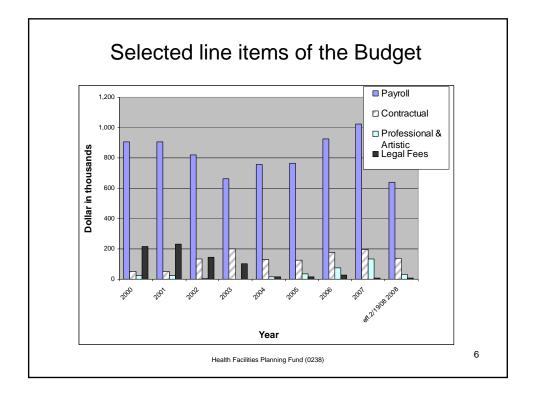

001                  |
| 1991        | 761,172                    | 2001                 | 1,340,979                  |
| 1992        | 679,458                    | 2002                 | 1,233,807                  |
| 1993        | 1,072,460                  | 2003                 | 1,048,333                  |
| 1994        | 1,369,106                  | 2004                 | 1,137,448                  |
| 1995        | 1,526,574                  | 2005                 | 1,164,707                  |
| 1996        | 1,331,652                  | 2006                 | 1,521,872                  |
| 1997        | 857,787                    | 2007                 | 1,615,030                  |
|             |                            | 2008 (as of 2/19/08) | 937,087                    |