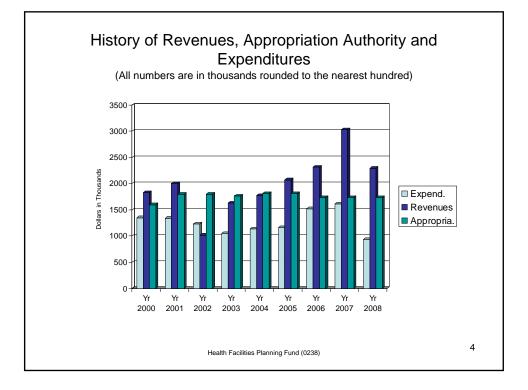

| Fiscal Year      | Expenditures<br>Actual | Appropriation<br>Authority<br>Actual | Revenues |
|------------------|------------------------|--------------------------------------|----------|
| 1998             | 1,175.7                | 1,500.0                              | 1,867.7  |
| 1999             | 1,279.4                | 1,490.0                              | 1,927.5  |
| 2000             | 1,350.0                | 1,597.3                              | 1,830.7  |
| 2001             | 1,341.0                | 1,796.7                              | 2,001.5  |
| 2002             | 1,233.8                | 1,798.5                              | 1,017.7  |
| 2003             | 1,048.3                | 1,767.5                              | 1,631.9  |
| 2004             | 1,137.4                | 1,809.6                              | 1,775.4  |
| 2005             | 1,164.7                | 1,809.1                              | 2,073.1  |
| 2006             | 1,521.9                | 1,734.5                              | 2,318.0  |
| 2007             | 1,615.0                | 1,734.5                              | 3,029.7  |
| 2008 (Feb, 2008) | 937.1                  | 1,734.5                              | 2,293.6  |